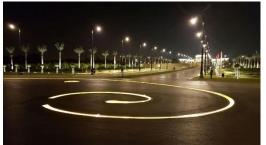

# ZAABEEL PALACE DRIVEWAY INGROUND LIGHTING

ZAABEEL DUBAI, U.A.E.

EXTERIOR LIGHTING INSTALLATION MANAGEMENT

1,300 L.M. LED FLEXIBLE STRIPS