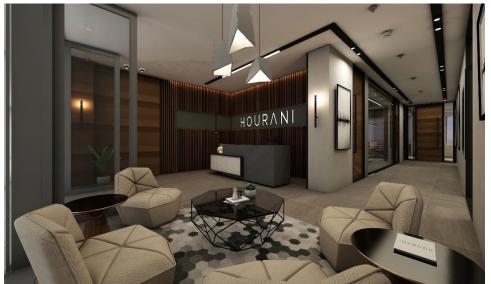

# HOURANI & PARTNERS LAW OFFICE

ONE CENTRAL DWTC DUBAI, U.A.E.

7,000 SQ.FT

INTERIOR DESIGN BY MEN AT WORK

PROJECT MANAGEMENT &

CLIENT REP. BY MEN AT WORK

LIGHTING DESIGN BY MEN AT WORK

"After Daylight" Stand (Lightitude/Debbas) (LME 2016)