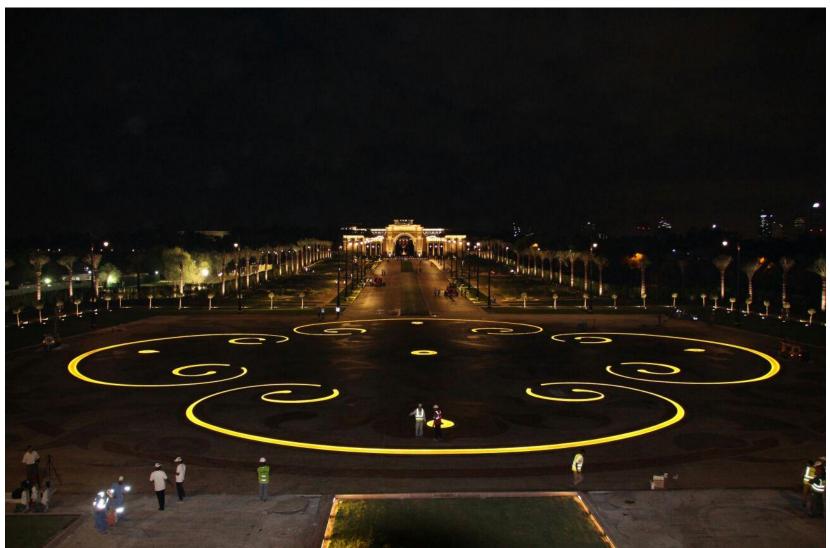

# ZAABEEL PALACE DRIVEWAY INGROUND LIGHTING

ZAABEEL DUBAI, U.A.E.

EXTERIOR LIGHTING INSTALLATION MANAGEMENT

1,300 L.M. LED FLEXIBLE STRIPS