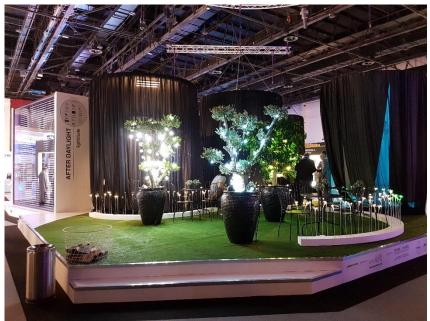

#### MEDATWORK INTERIOR BECORATION

"AFTER
DAYLIGHT"
LIGHTITUDE
DEBBAS

LIGHT MIDDLE EAST 2016

DWTC DUBAI, U.A.E.

COMPLETE EXECUTION BY MEN AT WORK

TOTAL AREA 210 SQ.M

LIGHTING
FIXTURES
INSTALLED:
16 TYPES;
300 LIGHTS;
2,304 PIXELS
MEDIA SCREEN