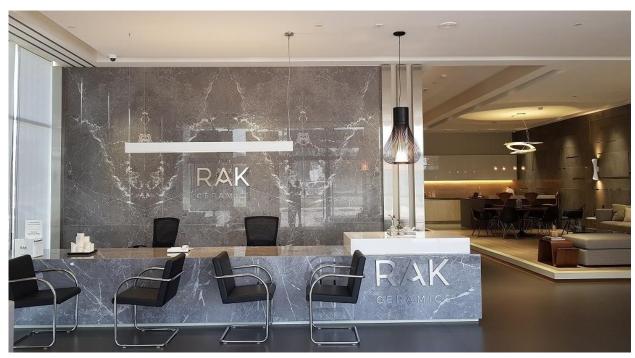

## RAK CERAMICS FLAGSHIP SHOWROOM

UMM AL SHEIF DUBAI, U.A.E.

7,000 SQ.FT

DESIGN BY RAK CERAMICS

COMPLETE EXECUTION BY MEN AT WORK

LIGHTING DESIGN

LIGHTING CONTROL SYSTEM

PROFESSIONAL LIGHTING INSTALLATION