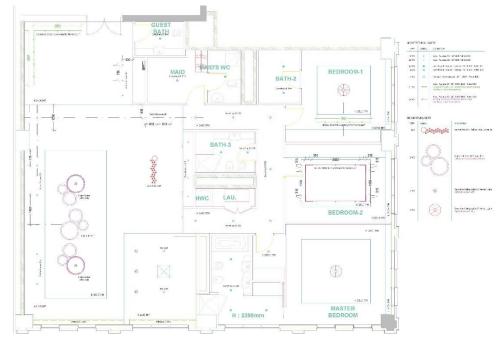

## MEDATWORK INTERIOR DECORATION

AL ITTIHAD
AL WATANI
INSURANCE
OFFICE

SJ TOWER ABU DHABI, U.A.E.

INTERIOR DESIGN BY MEN AT WORK

COMPLETE EXECUTION BY MEN AT WORK

TESTING &
COMMISSIONING