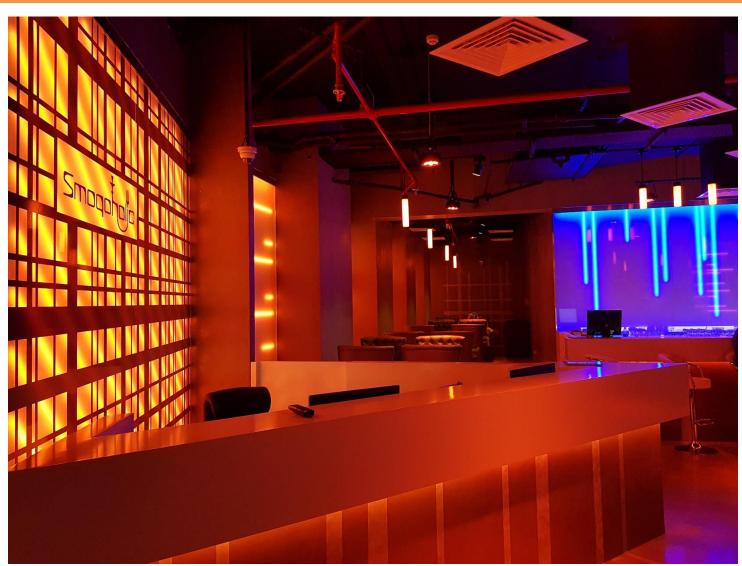

#### Menatwork Interior becoration

SMOQO-HOLIC SHISHA & CAFÉ RESTAURANT

KARAMA DUBAI, U.A.E.

INTERIOR
LIGHTING
& LIGHTING
CONTROL
SYSTEM
INSTALLATION

CUSTOM-MADE (RGB) COLOR CHANGING LED LIGHTS

PROGRAMMING TESTING & COMMISSIONING