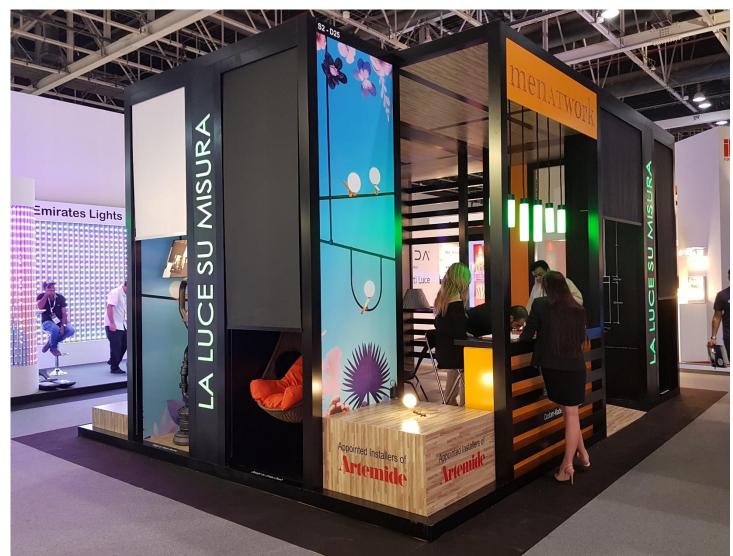

Lumencafé Stand (Lumenpulse Alphaled) (Lux Live 2016)

MenAtWork Stand (LME 2017) D1 Milano Kiosk

#### MENATWORK EXHIBITION STAND

LIGHT MIDDLE EAST 2017

DWTC DUBAI, U.A.E.

COMPLETE DESIGN & EXECUTION BY M@W

TESTING & COMMISSIONING