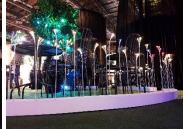

#### MEDATWORK INTERIOR BECORATION

"AFTER
DAYLIGHT"
LIGHTITUDE
DEBBAS

LIGHT MIDDLE EAST 2016

DWTC DUBAI, U.A.E.

COMPLETE EXECUTION BY MEN AT WORK

TOTAL AREA 210 SQ.M

LIGHTING
FIXTURES
INSTALLED:
16 TYPES;
300 LIGHTS;
2,304 PIXELS
MEDIA SCREEN