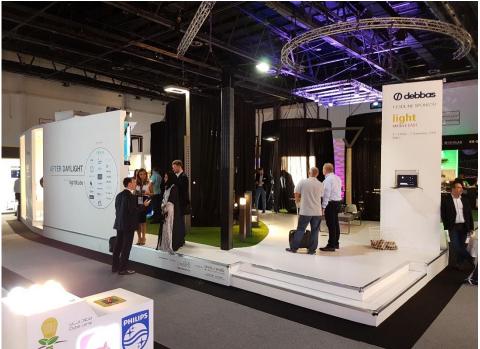

# HOURANI & PARTNERS LAW OFFICE

ONE CENTRAL DWTC DUBAI, U.A.E.

7,000 SQ.FT

INTERIOR DESIGN BY MEN AT WORK

PROJECT MANAGEMENT &

CLIENT REP. BY MEN AT WORK

LIGHTING DESIGN BY MEN AT WORK

"After Daylight" Stand (Lightitude/Debbas) (LME 2016)

#### MEDATWORK INTERIOR BECORATION

"AFTER
DAYLIGHT"
LIGHTITUDE
DEBBAS

LIGHT MIDDLE EAST 2016

DWTC DUBAI, U.A.E.

COMPLETE EXECUTION BY MEN AT WORK

TOTAL AREA 210 SQ.M

LIGHTING
FIXTURES
INSTALLED:
16 TYPES;
300 LIGHTS;
2,304 PIXELS
MEDIA SCREEN