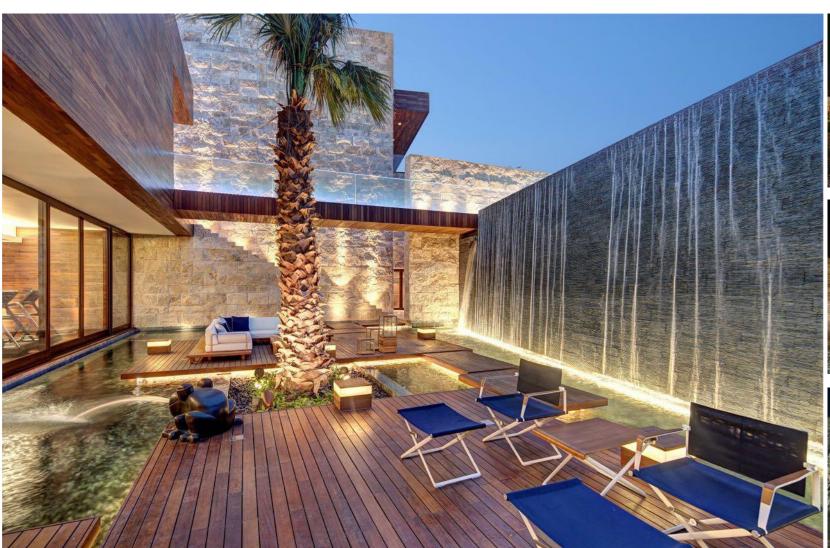

## TAS PRIVATE RESIDENCE

LIMESTONE HOUSE – DIFC DUBAI, U.A.E.

INTERIOR DESIGN BY MEN AT WORK

COMPLETE EXECUTION BY MEN AT WORK

LIGHTING DESIGN

LIGHTING CONTROL SYSTEM

PROFESSIONAL LIGHTING INSTALLATION

TESTING &
COMMISSIONING