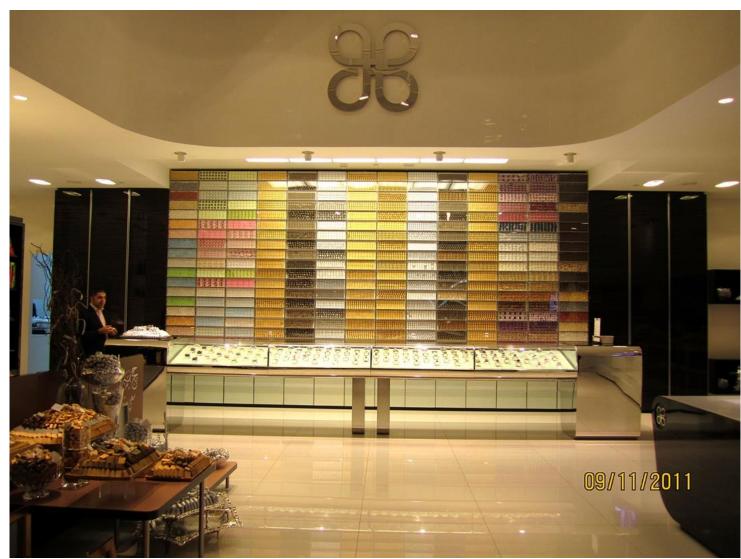

## RAK CERAMICS FLAGSHIP SHOWROOM

UMM AL SHEIF DUBAI, U.A.E.

7,000 SQ.FT

DESIGN BY RAK CERAMICS

COMPLETE EXECUTION BY MEN AT WORK

LIGHTING DESIGN

LIGHTING CONTROL SYSTEM

PROFESSIONAL LIGHTING INSTALLATION