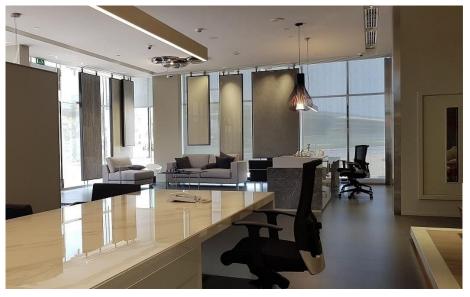

## RAK CERAMICS FLAGSHIP SHOWROOM

UMM AL SHEIF DUBAI, U.A.E.

7,000 SQ.FT

DESIGN BY RAK CERAMICS

COMPLETE EXECUTION BY MEN AT WORK

LIGHTING DESIGN

LIGHTING CONTROL SYSTEM

PROFESSIONAL LIGHTING INSTALLATION